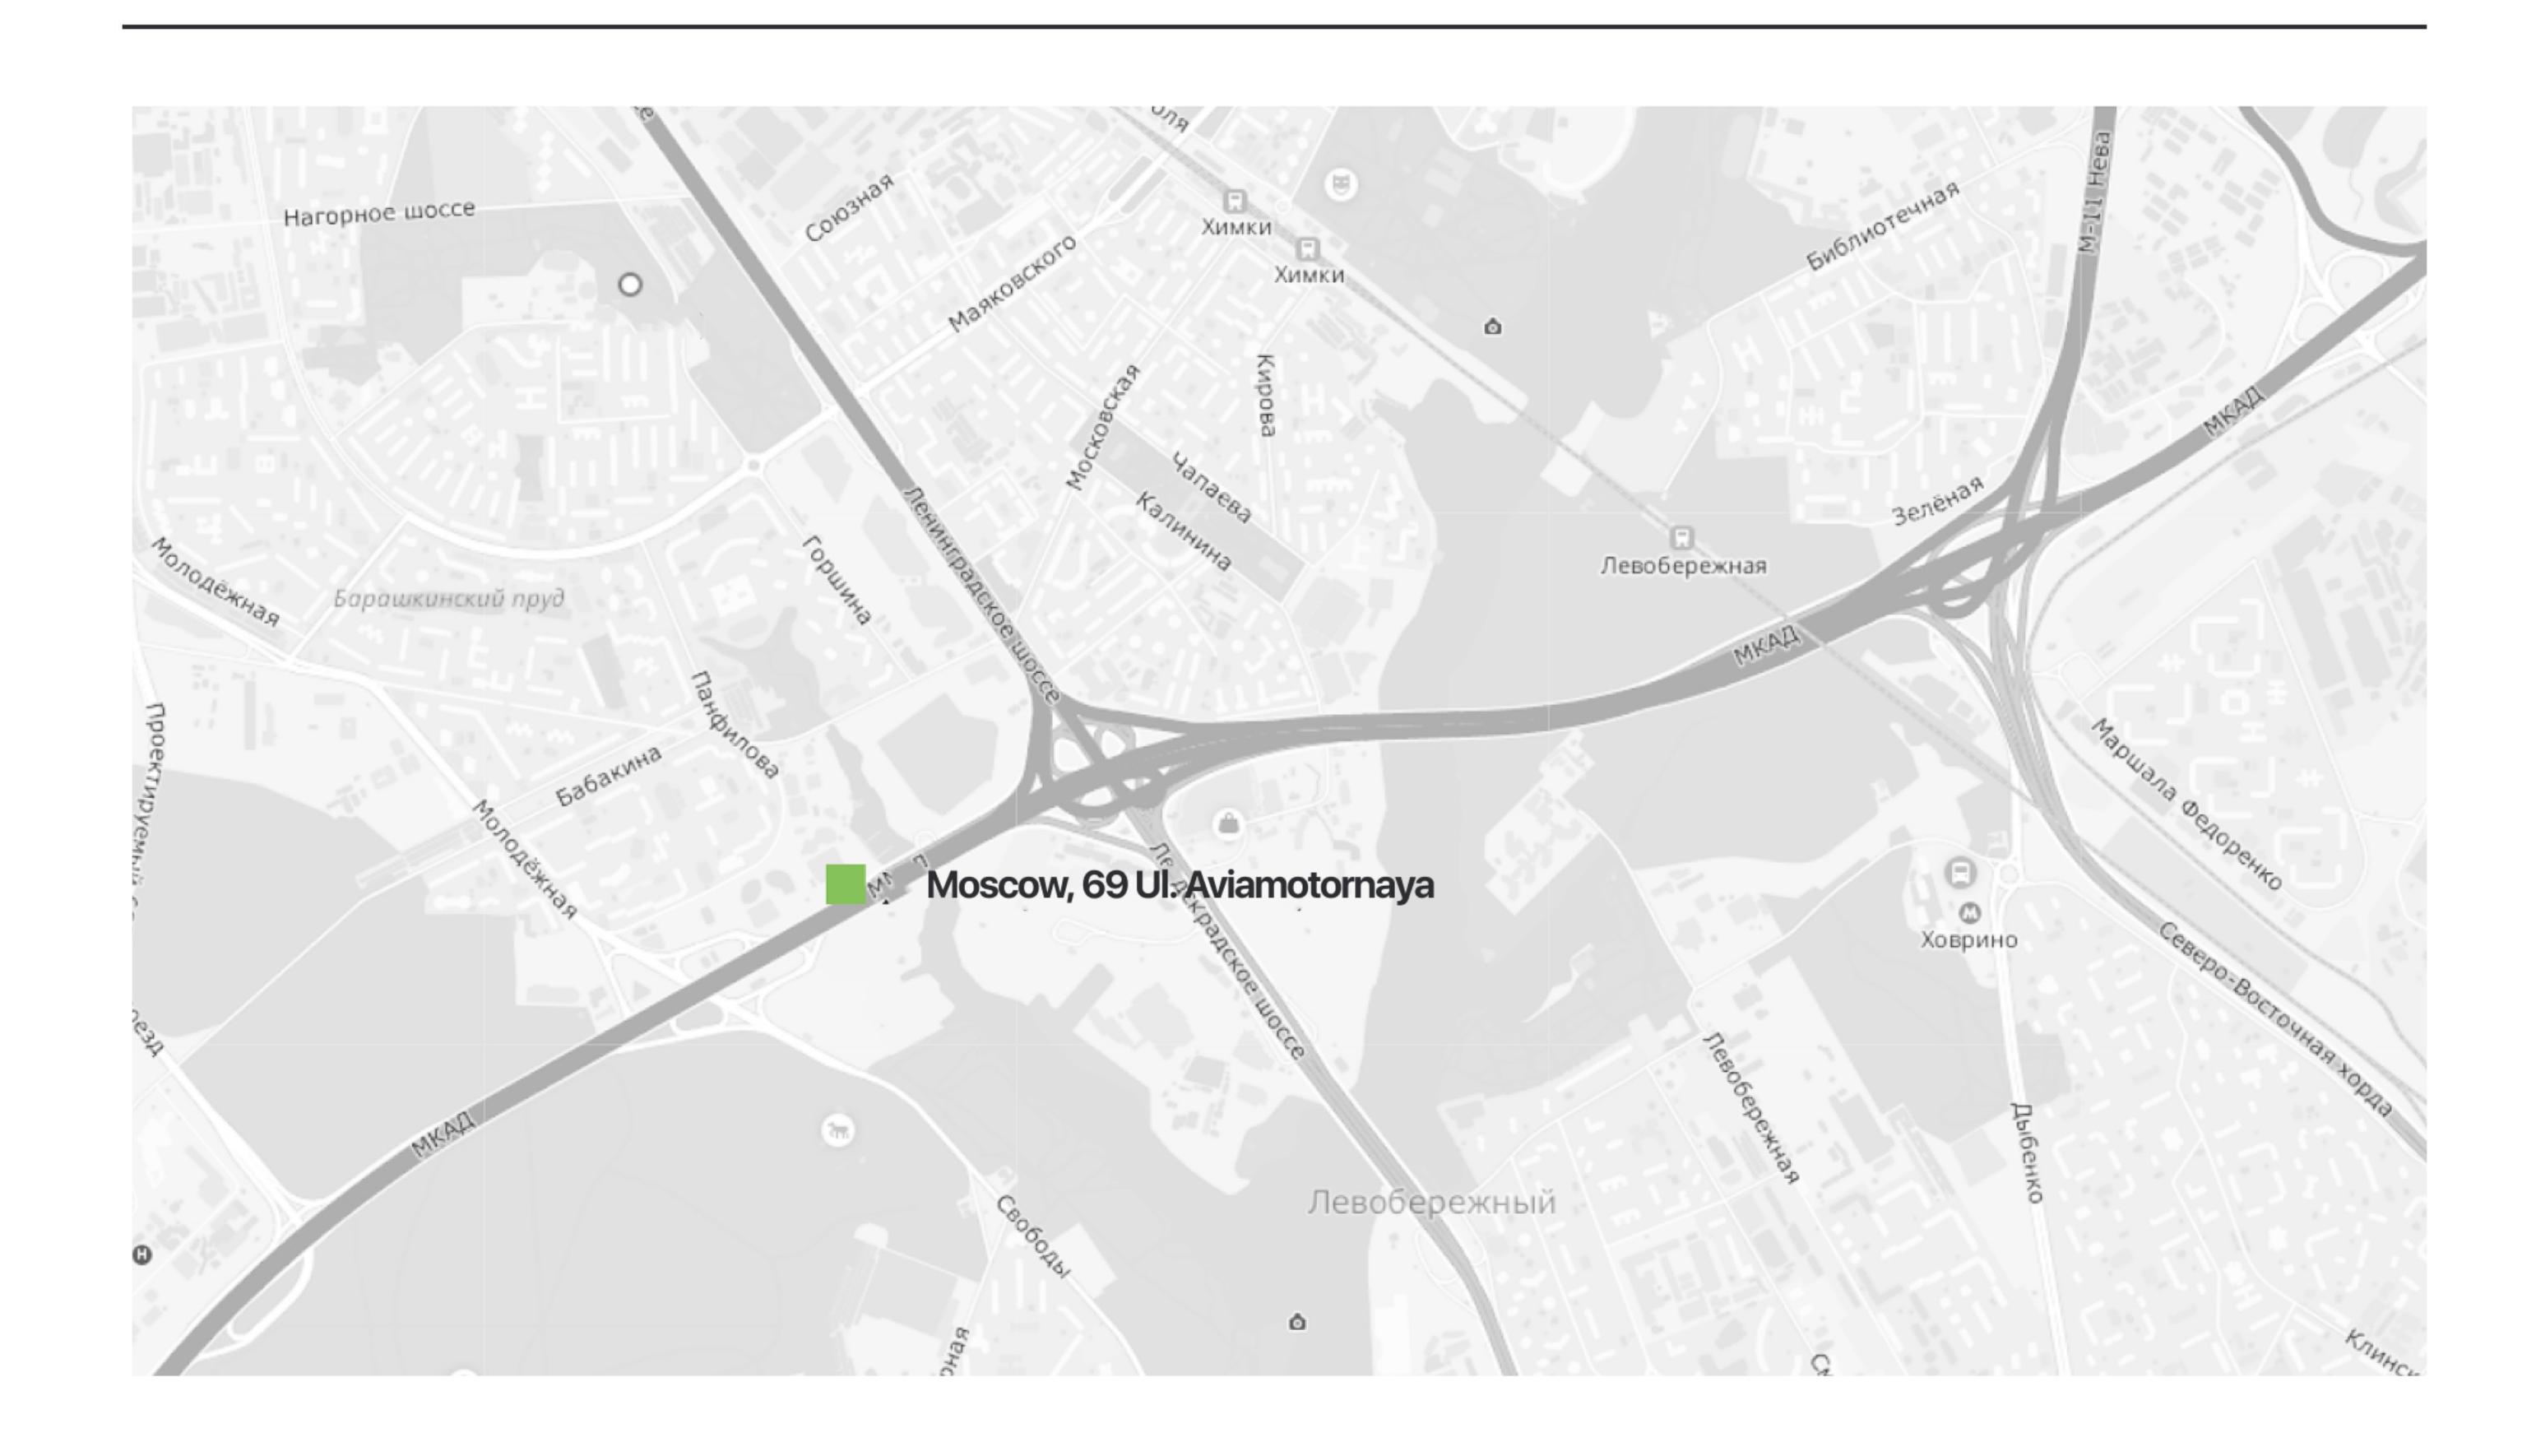

### Location

- Moscow, Aviamotornaya Str. 69
- 7 minutes by bus from Aviamotornaya metro
- 1.5 km from third ring road

## Location